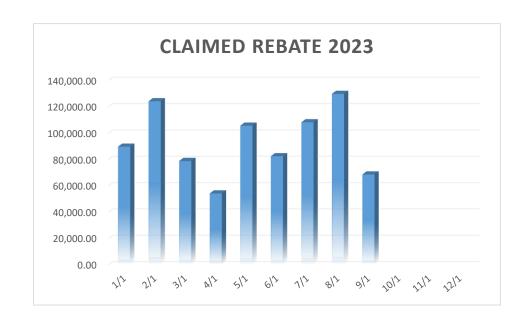

0%      |

LOCAL REBATE CLAIMED

DEPARTMENT OF FINANCE AND ADMINISTRATION

SALES AND USE TAX

| Date      | Return Period | Claimed Rebate |
|-----------|---------------|----------------|
| 1/1/2023  | Nov-22        | 89,616.29      |
| 2/1/2023  | Dec-22        | 124,136.29     |
| 3/1/2023  | Jan-23        | 78,773.89      |
| 4/1/2023  | Feb-23        | 54,080.59      |
| 5/1/2023  | Mar-23        | 105,538.45     |
| 6/1/2023  | Apr-23        | 82,356.88      |
| 7/1/2023  | May-23        | 108,148.80     |
| 8/1/2023  | Jun-23        | 129,725.33     |
| 9/1/2023  | Jul-23        | 68,479.50      |
| 10/1/2023 | Aug-23        |                |
| 11/1/2023 | Sep-23        |                |
| 12/1/2023 | Oct-23        |                |
|           |               | \$ 840,856.02  |



#### **LOCAL REBATE CLAIMED**

# DEPARTMENT OF FINANCE AND ADMINISTRATION SALES AND USE TAX

| Date      | 2019 ( | Claimed Rebate |    |            | 2021 Claimed Rebate |            |    | 22 Claimed Rebate | 20 | 23 Claimed Rebate | Amt Difference | % Change |
|-----------|--------|----------------|----|------------|---------------------|------------|----|-------------------|----|-------------------|----------------|----------|
| January   | \$     | 115,377.05     | \$ | 53,158.57  | \$                  | 72,186.74  | \$ | 60,921.21         | \$ | 89,616.29         | 28,695.08      | 147.10%  |
| February  | \$     | 60,967.25      | \$ | 121,474.20 | \$                  | 70,980.10  | \$ | 115,046.52        | \$ | 124,136.29        | 9,089.77       | 107.90%  |
| March     | \$