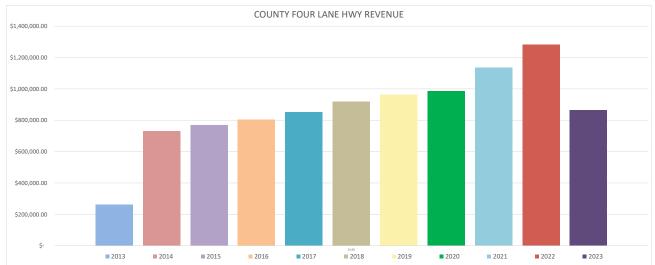

10.28  | \$ 96,629.26    | \$ 114,168.90   | \$ -          | \$ -                           |
| NOV      | \$ 56,935.08  | \$ 62,414.69  | \$ 65,663.41  | \$ 69,958.91  | \$ 70,324.15  | \$ 75,457.83  | \$ 81,901.26  | \$ 87,691.77  | \$ 107,239.13   | \$ 112,896.62   | \$ -          | \$ -                           |
| DEC      | \$ 57,938.74  | \$ 60,527.14  | \$ 63,584.52  | \$ 66,522.77  | \$ 68,826.73  | \$ 77,790.27  | \$ 81,391.32  | \$ 80,666.75  | \$ 97,146.78    | \$ 106,820.09   | -             | \$ -                           |
| TOTAL    | \$ 262,123.22 | \$ 732,084.52 | \$ 770,248.30 | \$ 805,458.35 | \$ 852,996.58 | \$ 918,604.06 | \$ 963,950.35 | \$ 985,824.85 | \$ 1,134,715.86 | \$ 1,283,756.28 | \$ 865,882.42 | \$ 9,575,644.79                |

#### FOUR LANE REVENUES





### Fund 2998 CROWLEY'S RIDGE GRAVEL TRAIL TAP GRANT 2022

|       |       |     |    | CESS |       |      |      | OM_  |        |            |       |            | TRANSFER   |     | TRANSFER | _ | _  |            |
|-------|-------|-----|----|------|-------|------|------|------|--------|------------|-------|------------|------------|-----|----------|---|----|------------|
| DATE  | RECEI | PTS | C  | ЭM   | INTER | REST | CHAF | RGED | DISBUF | RSEMENTS   | "CASH | FLOW"      | FROM GENER | AL  | GENERAL  |   | \$ | -          |
| 2023  | \$    | -   | \$ | -    | \$    | -    | \$   | -    | \$     | (3,500.00) | \$ (  | (3,500.00) | \$ -       | . , | \$       | - | \$ | (3,500.00) |
|       |       |     |    |      |       |      |      |      |        |            |       |