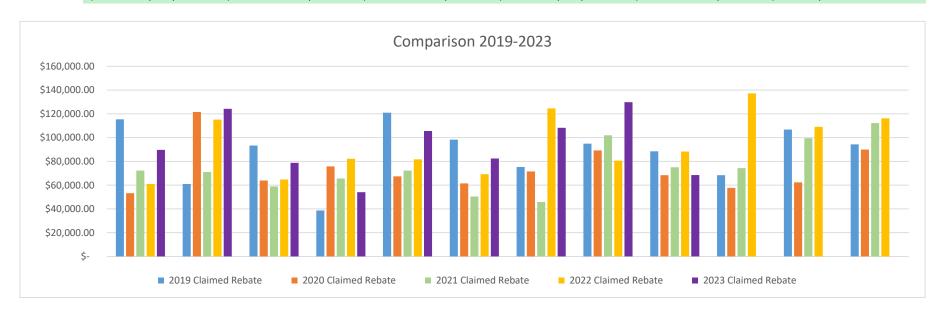

| \$                  | 75,011.54  | \$ | 88,172.85         | \$ | 68,479.50         | (19,693.35)    | 77.67%   |
| October   | \$     | 68,383.85      | \$ | 57,691.56  | \$                  | 74,285.84  | \$ | 137,093.74        | \$ | -                 |                |          |
| November  | \$     | 106,754.52     | \$ | 62,239.05  | \$                  | 99,459.25  | \$ | 109,000.12        | \$ | -                 |                |          |
| December  | \$     | 94,219.47      | \$ | 89,883.78  | \$                  | 112,246.57 | \$ | 116,232.38        | \$ | -                 |                |          |
|           | \$     | 1,055,367.14   | \$ | 881,751.69 | \$                  | 898,991.35 | \$ | 1,129,250.73      | \$ | 840,856.02        | \$ 73,931.53   | 112.94%  |



#### STATE OF ARKANSAS 1/2 SALES TAX- CRAIGHEAD COUNTY FOUR LANE CONSTRUCTION

| RECEIVED | <u>2013</u>   | <u>2014</u>   | <u>2015</u>   | <u>2016</u>   | <u>2017</u>   | <u>2018</u>   | 2019          | <u>2020</u>   | <u>2021</u>     | <u>2022</u>     | <u>2023</u>   | TOTAL COUNTY FOUR LANE REVENUE |
|----------|---------------|---------------|---------------|---------------|---------------|---------------|---------------|---------------|-----------------|-----------------|---------------|--------------------------------|
| JAN      |               | \$ 62,611.70  | \$ 62,817.77  | \$ 63,388.97  | \$ 72,170.37  | \$ 79,957.16  | \$ 81,588.33  | \$ 85,450.83  | \$ 84,578.24    | \$ 104,952.89   | \$ 114,216.24 | \$ 8,823,978.61                |
| FEB      |               | \$ 59,993.77