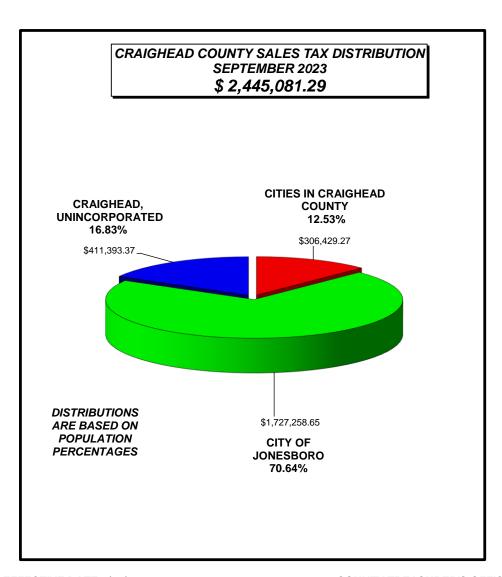

| \$ | 52,954.67 |          | 2.17%        |   |
| BROOKLAND           | \$ | 89,334.90 |          | 3.65%        |   |
| CARAWAY             | \$ | 24,905.62 |          | 1.02%        |   |
| CASH                | \$ | 6,154.96  |          | 0.25%        |   |
| EGYPT               | \$ | 2,483.97  |          | 0.10%        |   |
| LAKE CITY           | \$ | 51,130.16 |          | 2.09%        |   |
| MONETTE             | \$ | 33,104.92 |          | 1.35%        |   |
| CITIES IN CRAIGHEAD | •  |           | \$       | 306,429.27   | • |
| CITY OF JONESBORO   | •  |           | \$       | 1,727,258.65 | • |
| CRAIGHEAD COUNTY    | •  |           | \$       | 411,393.37   | • |
| TOTAL SALES TAX     |    |           | \$       | 2,445,081.29 |   |

#### SALES AND USE TAX





#### COUNTY SALES AND USE TAX DISTRIBUTIONS FOR AUGUST 2023, EFFECTIVE DATE 9/25/2023

COUNTY TREASURER'S OFFICE

| \$<br>411,393.37   | 16.8253453% |
|--------------------|-------------|
| \$<br>306,429.27   | 12.5324778% |
| \$<br>1,727,258.65 | 70.6421769% |
| \$<br>2,445,081.29 | 100.00%     |

### CRAIGHEAD COUNTY SALES TAX DISTRIBUTIONS YEAR TO DATE 2023

| CITY IN CRAIGHEAD   |    |            | <b>POPULATION %</b> |
|---------------------|----|------------|---------------------|
| BAY                 | \$ | 377,793.03 | 1.69%               |
| BLACK OAK           | \$ | 46,922.06  | 0.21%               |
| BONO                | \$ | 485,129.75 | 2.17%               |
| BROOKLAND           | \$ | 818,417.30 | 3.65%               |
| CARAWAY             | \$ | 228,166.04 | 1.02%