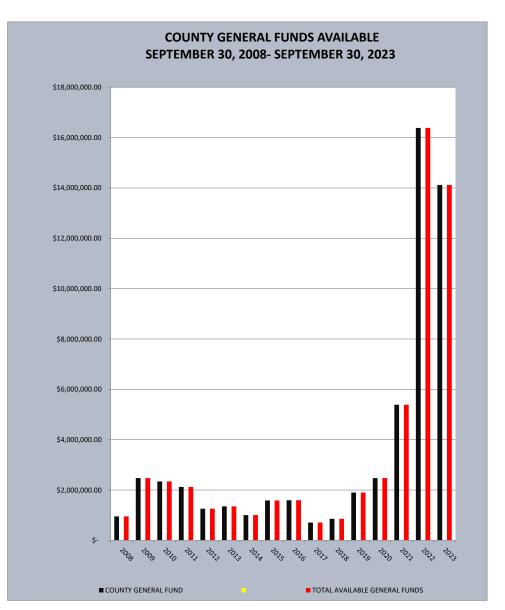

# Craighead County, Arkansas General Funds Available

September 2008 - September 2023

| MONTH AND<br>YEAR | COUNTY GENERAL FUND | <u>TOTAL AVAILABLE</u><br><u>GENERAL FUNDS</u> |
|-------------------|---------------------|------------------------------------------------|
| 30-Sep-08         | \$ 952,933.66       | \$ 952,933.66                                  |
| 30-Sep-09         | \$ 2,475,859.34     | \$ 2,475,859.34                                |
| 30-Sep-10         | \$ 2,341,779.01     | \$ 2,341,779.01                                |
| 30-Sep-11         | \$ 2,122,779.23     | \$ 2,122,779.23                                |
| 30-Sep-12         | \$ 1,258,938.35     | \$ 1,258,938.35                                |
| 30-Sep-13         | \$ 1,352,074.75     | \$ 1,352,074.75                                |
| 30-Sep-14         | \$ 1,002,404.03     | \$ 1,002,404.03                                |
| 30-Sep-15         | \$ 1,585,210.87     | \$ 1,585,210.87                                |
| 30-Sep-16         | \$ 1,592,251.16     | \$ 1,592,251.16                                |
| 30-Sep-17         | \$ 709,437.21       | \$ 709,437.21                                  |
| 30-Sep-18         | \$ 856,151.33       | \$ 856,151.33                                  |
| 30-Sep-19         | \$ 1,900,798.86     | \$ 1,900,798.86                                |
| 30-Sep-20         | \$ 2,473,700.24     | \$ 2,473,700.24                                |
| 30-Sep-21         | \$ 5,388,470.71     | \$ 5,388,470.71                                |
| 30-Sep-22         | \$ 16,383,153.81    | \$ 16,383,153.81                               |
| 30-Sep-23         | \$ 14,118,698.85    | \$ 14,118,698.85                               |
|                   |                     |                                                |