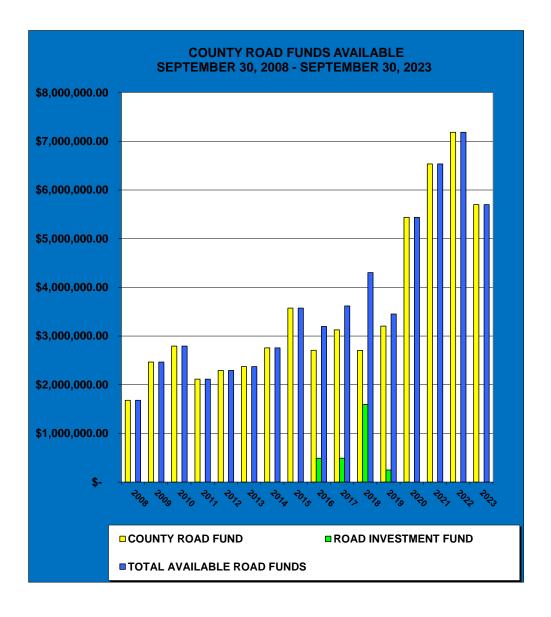

## County Road Funds Available

September 2008 - September 2023

| MONTH AND YEAR | COUNTY ROAD FUND | ROAD INVESTMENT FUND | TOTAL AVAILABLE ROAD FUNDS |
|----------------|------------------|----------------------|----------------------------|
| 30-Sep-08      | \$ 1,681,045.64  |                      | \$ 1,681,045.64            |
| 30-Sep-09      | \$ 2,466,120.23  |                      | \$ 2,466,120.23            |
| 30-Sep-10      | \$ 2,793,675.26  |                      | \$ 2,793,675.26            |
| 30-Sep-11      | \$ 2,113,927.00  |                      | \$ 2,113,927.00            |
| 30-Sep-12      | \$ 2,293,940.86  |                      | \$ 2,293,940.86            |
| 30-Sep-13      | \$ 2,373,106.20  |                      | \$ 2,373,106.20            |
| 30-Sep-14      | \$ 2,756,245.86  |                      | \$ 2,756,245.86            |
| 30-Sep-15      | \$ 3,574,532.16  |                      | \$ 3,574,532.16            |
| 30-Sep-16      | \$ 2,706,981.10  | \$ 490,000.00        | \$ 3,196,981.10            |
| 30-Sep-17      | \$ 3,127,592.02  | \$ 490,753.93        | \$ 3,618,345.95            |
| 30-Sep-18      | \$ 2,705,891.09  | \$ 1,596,335.07      | \$ 4,302,226.16            |
| 30-Sep-19      | \$ 3,204,353.19  | \$ 248,640.50        | \$ 3,452,993.69            |
| 30-Sep-20      | \$ 5,438,567.93  |                      | \$ 5,438,567.93            |
| 30-Sep-21      | \$ 6,535,329.09  |                      | \$ 6,535,329.09            |
| 30-Sep-22      | \$ 7,184,789.24  |                      | \$ 7,184,789.24            |
| 30-Sep-23      | \$ 5,700,504.04  |                      | \$ 5,700,504.04            |
|                |                  |                      |                            |

## **ROAD FUNDS**