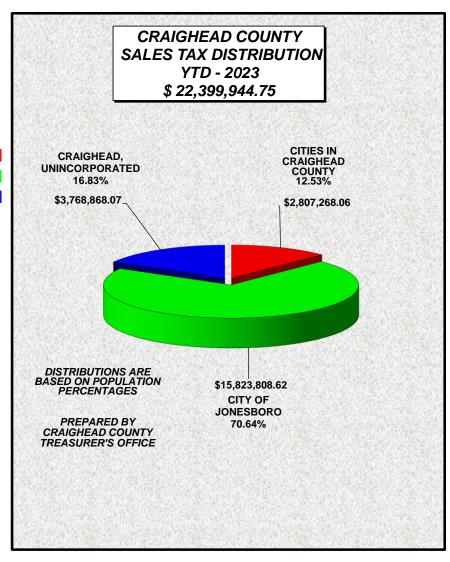

OAK           | \$ | 46,922.06  | 0.21%               |
| BONO                | \$ | 485,129.75 | 2.17%               |
| BROOKLAND           | \$ | 818,417.30 | 3.65%               |
| CARAWAY             | \$ | 228,166.04 | 1.02%               |
| CASH                | \$ | 56,387.02  | 0.25%               |
| EGYPT               | \$ | 22,756.20  | 0.10%               |
| LAKE CITY           | \$ | 468,415.02 | 2.09%               |
| MONETTE             | \$ | 303,281.64 | 1.35%               |
| CITIES IN CRAIGHEAD | I  |            | \$ 2,807,268.06     |
| CITY OF JONESBORO   |    |            | \$ 15,823,808.62    |
| CRAIGHEAD RURAL     | I  |            | \$ 3,768,868.07     |
| TOTAL SALES TAX     |    |            | \$ 22,399,944.75    |

#### YEAR TO DATE SALES AND USE TAX





#### COUNTY TREASURER'S OFFICE

#### **COUNTY SALES AND USE TAX DISTRIBUTIONS**

| \$<br>3,768,868.07  | 16.82534538% |
|---------------------|--------------|
| \$<br>2,807,268.06  | 12.53247761% |
| \$<br>15,823,808.62 | 70.64217701% |
| \$<br>22,399,944.75 | 100.00%      |

LOCAL REBATE CLAIMED

DEPARTMENT OF FINANCE AND ADMINISTRATION

SALES AND USE TAX

| Date      | Return Period | Claimed Rebate |
|-----------|---------------|----------------|
| 1/1/2023  | Nov-22        | 89,616.29      |
| 2/1/2023  | Dec-22        | 124,136.29     |
| 3/1/2023  | Jan-23        | 78,773.89      |
| 4/1/2023  | Feb-23        | 54,080.59      |
| 5/1/2023  | Mar-23        | 105,538.45     |
| 6/1/2023  | Apr-23        | 82,356.88      |
| 7/1/2023  | May-23        | 108,148.80     |
| 8/1/2023  | J